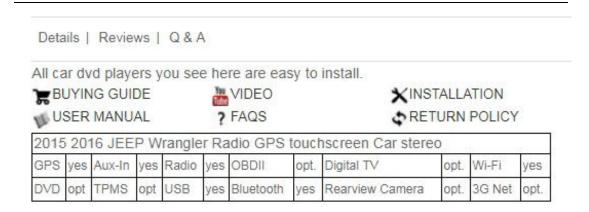

## 6. How to quickly find USER MANUAL or PRODUCT INSTRUCTION?

The printed USER MANUAL/PRODUCT INSTRUCTION is placed in the product packaging box, which will be shipped along with the product. If you need to refer to it at our website, you can directly click "USER MANUAL" on the "six small icons" of the related product pages, as shown in the image below, it is the location of "six small icons".