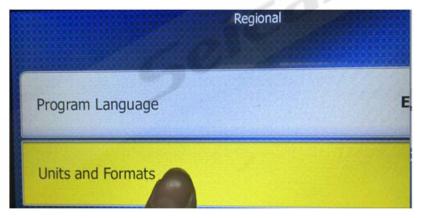

# 21. How to set the kilometers to be miles?

Please click the "GPS"--"Setting"--" "Regional"--"Units and formats" to set the kilometers to be miles.