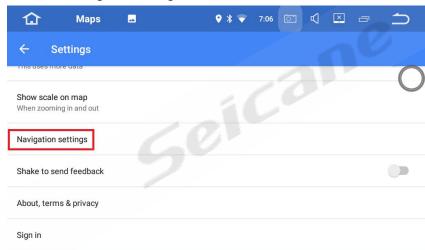

# 17. How to set GPS volume?

a. Click 【Navigation】enter 【Maps】, then click 【Settings】.

b. Click 【Navigation settings】.

c. Click 【Voice level】 to make the related setting.