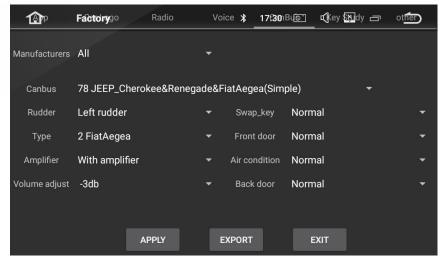

If there is no steering wheel control key icon on the car radio main interface, then you should:

- ① Enter password 【126】, enter the factory setting interface.
- ② Click 【other】, and find the steering wheel control setting.
- ③ Change steering wheel control learning's status from 【Reject】 to 【Allow】.
- ④ Touch 【Apply】, then touch 【Export】, finally touch【Exit】. By doing so, the navigation unit will restart immediately.
- ⑤ If the car radio doesn't restart, then the setting won't take effect. And you should check all the above steps.

## 16. What's the factory setting password?

You can click **【Setting 】** and find **【Factory settings 】**, click it and enter the password **【126 】**. For avoiding damage to the machine, the factory setting password is only used for maintenance and necessary settings.