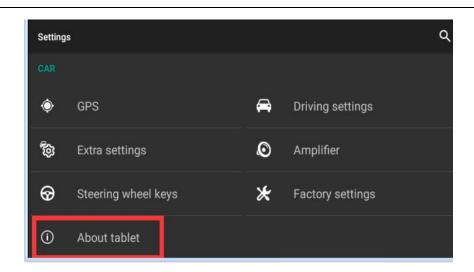

# 23. How to check the version of this unit?

Please click the "Setting" -- "About tablet", "About device" or "About machine" to check what version of this unit.