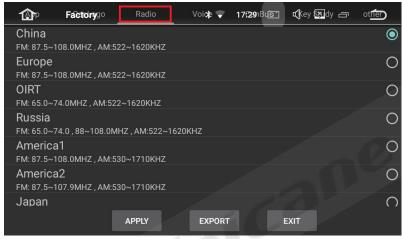

# 20. How to set the radio region?

Please click the "Setting" -- " Factory setting" -- " Radio" to set the radio region.