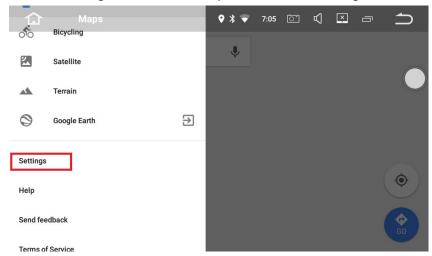

# 17. How to set GPS volume?

a. Click 【Navigation】enter 【Maps】, then click 【Settings】.

b. Click 【Navigation settings】.

c. Click 【Voice level】 to make the related setting.