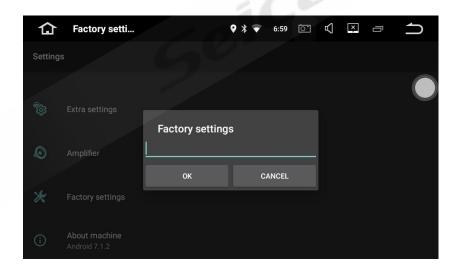

## 16. What's the factory setting password?

You can click **【Setting 】** and find **【Factory settings 】**, click it and enter the password **【126 】**. For avoiding damage to the machine, the factory setting password is only used for maintenance and necessary settings.

After you enter the correct password, you can see more setting pages, as shown below.