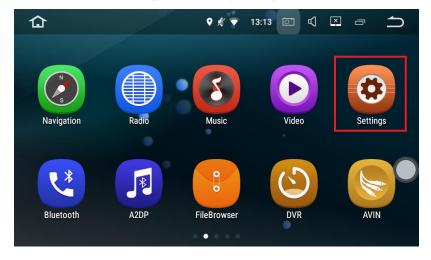

## 16. What's the factory setting password?

You can click **【Setting 】** and find **【Factory settings 】**, click it and enter the password **【126 】**. For avoiding damage to the machine, the factory setting password is only used for maintenance and necessary settings.

# 17. How to set GPS volume?

a. Click 【Navigation】enter 【Maps】, then click 【Settings】.

b. Click 【Navigation settings】.

c. Click 【Voice level】 to make the related setting.