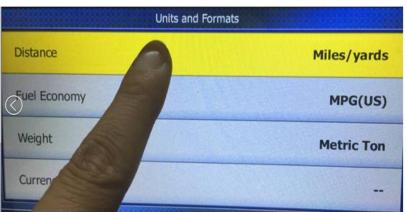

# 21. How to set the kilometers to be miles?

Please click the "GPS"--"Setting"--" "Regional"--"Units and formats" to set the kilometers to be miles.