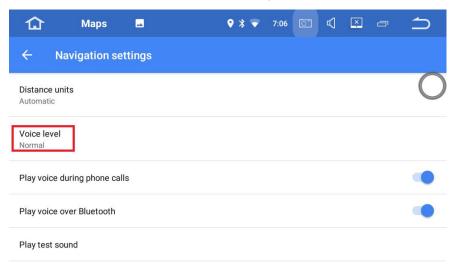

# 17. How to set GPS volume?

a. Click 【Navigation】enter 【Maps】, then click 【Settings】.

b. Click 【Navigation settings】.

c. Click 【Voice level】 to make the related setting.