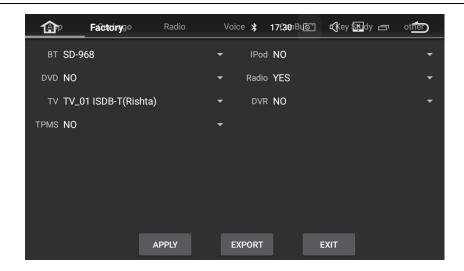

If there is no steering wheel control key icon on the car radio main interface, then you should:

- ① Enter password 【126】, enter the factory setting interface.
- ② Click 【other】, and find the steering wheel control setting.
- ③ Change steering wheel control learning's status from 【Reject】 to 【Allow】.
- ④ Touch 【Apply】, then touch 【Export】, finally touch【Exit】. By doing so, the navigation unit will restart immediately.
- ⑤ If the car radio doesn't restart, then the setting won't take effect. And you should check all the above steps.