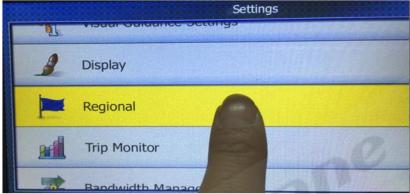

# 21. How to set the kilometers to be miles?

Please click the "GPS"--"Setting"--" "Regional"--"Units and formats" to set the kilometers to be miles.