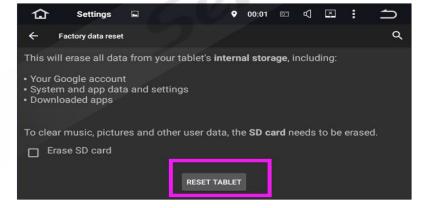

### 22. How to reset this car radio?

Please click the "Setting" -- "Factory data reset" -- "Reset tablet" to reset this unit.