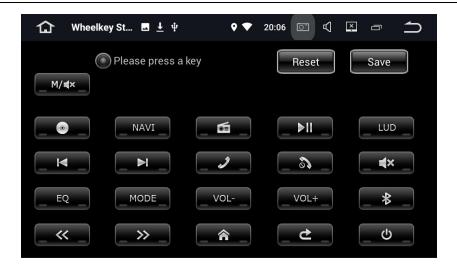

#### 14. How to make steering wheel control learning?

- ①Confirm whether the car radio main interface has the steering wheel control function icon display.
- ② If there is the steering wheel control function icon, click it to enter the steering wheel learning interface directly.
- ③ First long press (around 3 seconds) the key to be learned by the steering wheel, until the function key is automatically displayed, then select the desired function key.
- ④ Repeat step ③ until all desired keys are learned, then touch the upper right corner to save the setting.

If there is no steering wheel control key icon on the car radio main interface, then you should:

- ① Enter password 【126】, enter the factory setting interface.
- ② Click 【other】, and find the steering wheel control setting.
- ③ Change steering wheel control learning's status from 【Reject】 to 【Allow】.
- ④ Touch 【Apply】, then touch 【Export】, finally touch【Exit】. By doing so, the navigation unit will restart immediately.
- ⑤ If the car radio doesn't restart, then the setting won't take effect. And you should check all the above steps.