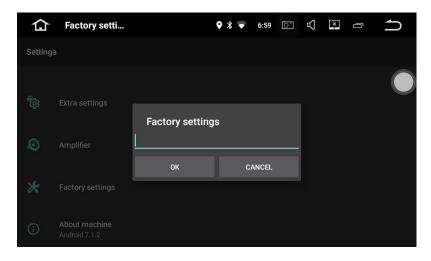

## 16. What's the factory setting password?

You can click **【Setting 】** and find **【Factory settings 】**, click it and enter the password **【126 】**. For avoiding damage to the machine, the factory setting password is only used for maintenance and necessary settings.