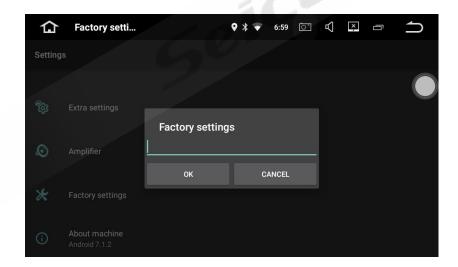

## 16. What's the factory setting password?

You can click **【Setting 】** and find **【Factory settings 】**, click it and enter the password **【126 】**. For avoiding damage to the machine, the factory setting password is only used for maintenance and necessary settings.

After you enter the correct password, you can see more setting pages, as shown below.