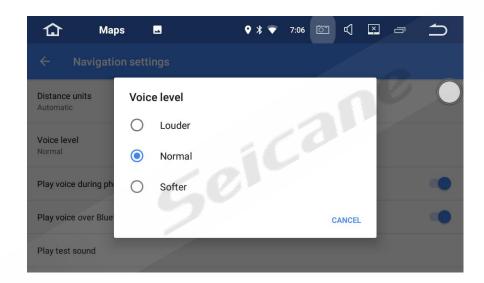

# 17. How to set GPS volume?

a. Click 【Navigation】enter 【Maps】, then click 【Settings】.

b. Click 【Navigation settings】.

c. Click 【Voice level】 to make the related setting.