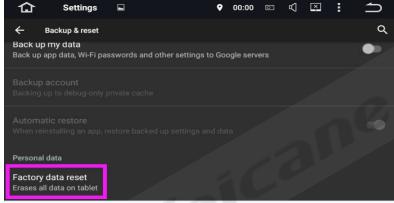

### 22. How to reset this car radio?

Please click the "Setting" -- "Factory data reset" -- "Reset tablet" to reset this unit.