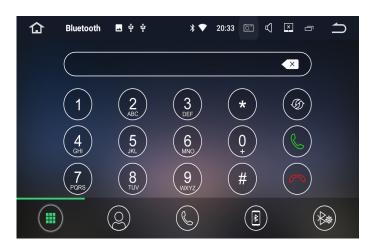

## Bluetooth hands-free operation •

#### Dialing:

After the Bluetooth hands-free system connects with mobile phone's Bluetooth,end user can dial directly by phone or touch screen's number keys.

Clicking "\sum " key on Bluetooth interface can enter the dialing interface too, as below picture: