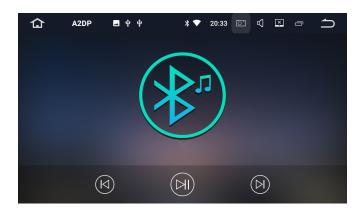

#### **Bluetooth Music Playing**

If the mobile phone supports Bluetooth music playing function, please transfer the audio to the product for playing music of mobile phone.

After matching the product and mobile phone successfully, click the key of Bluetooth main interface to enter Bluetooth music playing function and listen to the music of mobile phone.