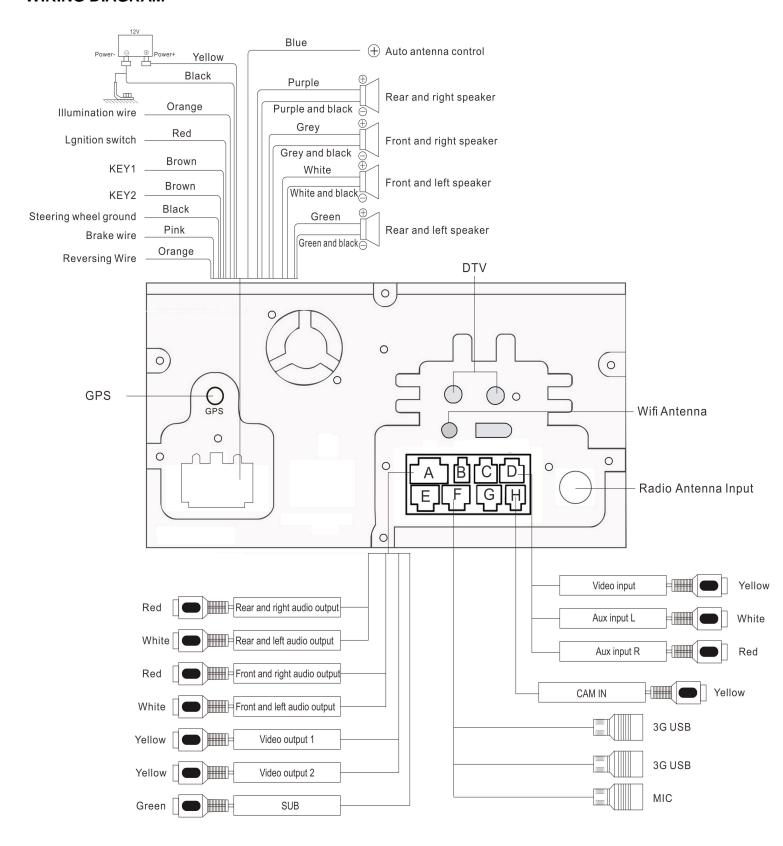

plication via USB connection.

Long press the APK installation package to install the software.

#### **Browser**

After you connecting "hard driver", "SD ", "USB", "photos", "movie"and "Tool",connect.,then Click"File

Manager", you will read the content

Click"Browser"Open" Google"inter page,

You can enter into different websites , then web searching read news, know the newest current events,

stock inquiries





#### **GPS NAVIGATION APK FILE INSTALLATION SETTING**

Select the GPS Card slot path,then click the APK installation files to install the map,as the below picture: When you need use the navigation,you must click "SD"at first, click "primo\_800\*480" "IGO"and install the "APK"file.

When you install finished map, you can open the map, GPS navigation.



#### **WIRING DIAGRAM**