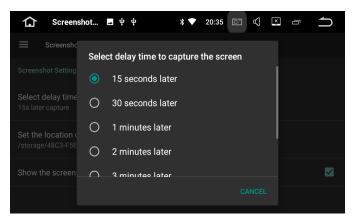

#### Printscreen Setting:

Select 15 seconds,30seconds,1 minute 2 minute,3 minute to capture the image of screen and Storage location. Storage Setting: