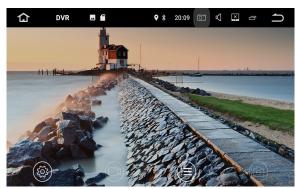

#### **CAR DVR OPERATION(optional)**

The video of car DVR are stored in TF card and most files are big, so please use at least 8GB TF card to record the video for long time automatically.

The product can automatically detect the car DVR when it is connected vis USB interface.

Click the icon to start recording video, the files can be stored automatically after stop recording.

Click the icom to check the recorded video list.

The displays time,longitude,latitude and speed are displayed on the left side of video playing interface.