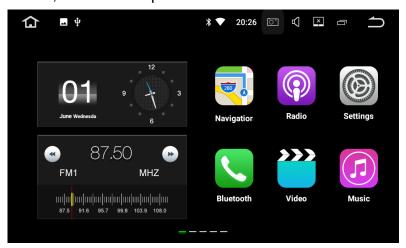

### MAIN INTERFACE OPERATION •

When you turn on the player, it enters into main interface firstly.

The interface can be slide left or right, Please select the function icon to enter relevant function for operation, The Icons would be added or deleted, such as weather information, short-cut icons, etc APK icon adding to main interface, as the below picture: