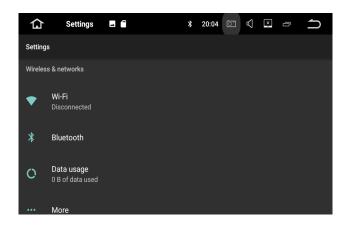

## System Setting •

Touch the Main system icon to enter the main setting interface, as the below picture:

#### WIFI Setting

WIFI Connecting: Touch the setting icon to enter wireless network.

Turn on the WIFI function, and then enter WIFI-setting, the system will automatically search, select the WIFI name, click it then input password. The WIFI icon will appears at the top of notification bar after the connection is successful.

#### **3G Internate connection:**

Plug the USB 3G device into the player, enter into the wireless network,

Turn on the WIFI function, after 15 seconds when WIFI icon appears at the top of notification bar, the connection is successful.