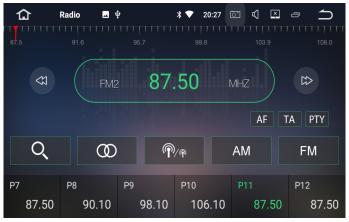

### RADIO OPERATION •

Enter into Radio mode, short press the function button on front panel or softly click the "Radio" icon on system setting interface to enter Radio Mode, as below picture:

Click FM icon to choose FM frequency as you like from P1,P2,P3,P4,P5,P6.

Click AM icon to choose AM frequency as you like from AM1,AM2.