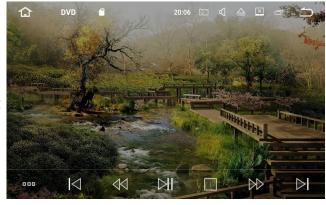

## DVD playing basic operation •

#### Disc Entry/Exit

During power on status of the player, take the printed side of disk as up side, then softly insert the disc into disc slot. The system will draw and read the disc automatically after it detects the disc successfully, After few seconds, the system will play disc automatically.

Click the Exit key on panel of the product to exit the disc from disc slot.

If the disc is not removed in five seconds,the system will re-draw the disc but will not automatically play the disc.

Only by pressing the exit key and re-insert the disc into disc slot, the system will automatically play the disc.

#### Playing/Pause

In the state of playing the disc,USB disc or SD card,softy click the key at the bottom of media control interface to pause playing or continue playing.

- Chapter Selection
- In the state of playing the disc,USB disc or SD card,softly click the keys to play the previous or next chapter of current-playing chapter.
- High-speed Fast Forward/Fast Backward control
- Fast Forward Operation

In the state of playing, click key at the buttom of media control interface continuously to enter fast backward x2/fast backwardx4/ fast backwardx8/fast backwardx20playing..

In the state of fast backward playing, press key to resume to normal playing state.

Softly click the key of media playing control interface to enter and operate next chapter, subtitle switch, language switch, or repeat of current chapter.