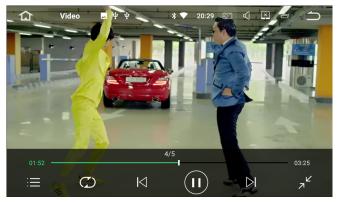

#### MEDIA PLAYING ADVANCED OPERATION

Click on the media playing icon to play the video files and files from SD card or USB disc. It supports MP4,AVI and 1080P HD video playing format.

Touch icon to enter full-screen playing, click icon to stop playing to play or stop playing, Click icon to select previous or next chapter, Click icon to play or stop playing, icons to delet files. icon to add video files. icons to check video files list and click to select and play the file.