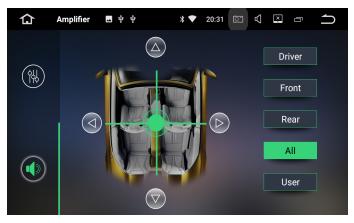

#### Amplifier Sound Setting

Enter into sound setting interface, then choose one from the following sound effects: Standard, Pop, Rock and Roll, Jazz, Class, Soft, ect to set or customize sound effect.