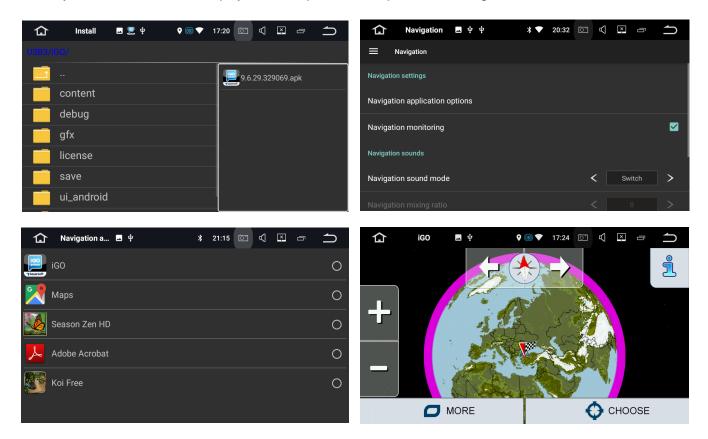

#### SOFWARE INSTALLATION MANAGEMENT

You can download the application software from PC or Internet through the network connection, Copy the download software to SD card or USB disc, then insert it into the card slot of the player or connect it.

Then click on the file management to select the software from SD card or USB downloaded application via USB connection.

Long press the APK installation package to install the software.

#### **GPS NAVIGATION APK FILE INSTALLATION SETTING**

Select the GPS Card slot path,then click the APK installation files to install the map,as the below picture: When you need use the navigation,you must click "SD"at first, click "primo\_800\*480" "IGO"and install the "APK"file.

When you install finished map, you can open the map, GPS navigation.