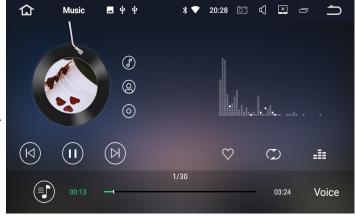

Click on the music playing icon to play the audio files from SD card or USB disc. It supports MP3,WMA,ect Touch the icon to select playing mode

press Voice icon to select sound mode.

Click / icon to select previous or next chapter

Press the icon to play or stop,

on to check the files list .