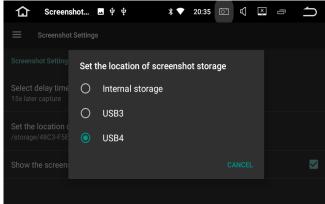

#### Printscreen Setting:

Select 15 seconds,30seconds,1 minute 2 minute,3 minute to capture the image of screen and Storage location. Storage Setting: