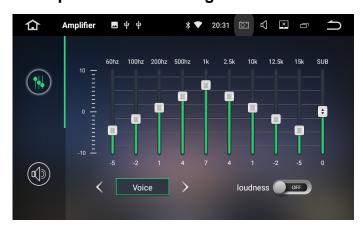

#### Amplifier Sound Setting

Enter into sound setting interface, then choose one from the following sound effects: Standard, Pop, Rock and Roll, Jazz, Class, Soft, ect to set or customize sound effect.