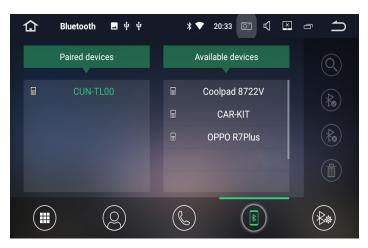

#### Bluetooth Matching and Connecting

Firsty match the Bluetooth of mobile phone and the product before using Bluetooth hands free function. Turn on the Bluetooth function of mobile phone and search for the Bluetooth equicment. After the product gets the signal of mobile phone, it's name will appear on the mobile phone. When connecting with mobile phone, input the universal code "0000" and confirm it.

After the mobile phone has been matched and connected with the product successfully, the Bluetooth icon will appear on the top of interface, Otherwise, the Bluetooth icon will not appear.