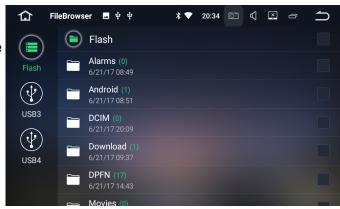

#### FILES MANAGEMENT OPERATION

Enter into file management operation interface, as the below picture:

Click the icon to select the files to remove, select the copy icon, then the paste icon to copy and paste files, When you don't need the file, press the delecting icon to delete it.