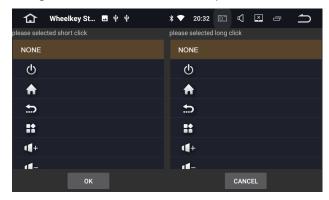

Click the "steering wheel learning" icon on system setting interface to enter steering wheel buttons setting interface, as the shown picture:

Enter the setting interface to select key learning, "steering wheel control reset" firstly,then long press the buttons on the steering wheel,select the corresponding keys in the interface, When the setting is successful, the corresponding buttons of interface will light up.